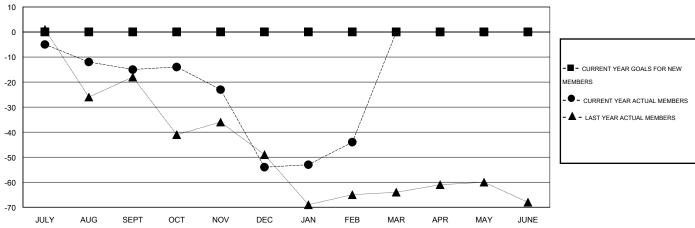

## GOALS AND ACTUAL MEMBERS CUMULATIVE

| -■- CURRENT YEAR GOALS FOR NEW    |
|-----------------------------------|
| MEMBERS                           |
| - ● - CURRENT YEAR ACTUAL MEMBERS |
| - ▲ - LAST YEAR ACTUAL MEMBERS    |
|                                   |
|                                   |